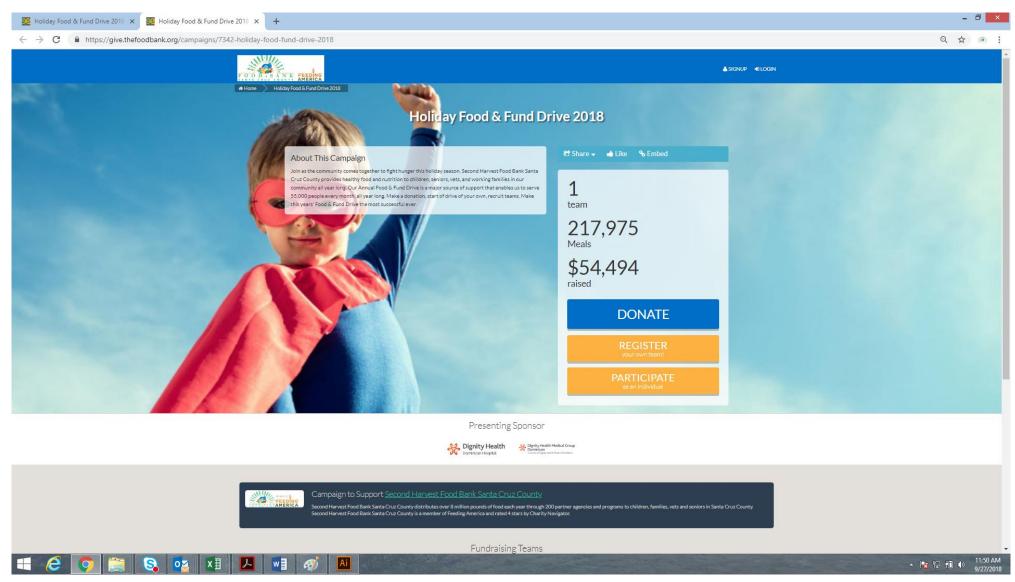

1. Go to <u>www.thefoodbank.org/hfd2018</u> and you will see this screen:

2. Click on "REGISTER your own team" This will take you to the registration page (picture below.) It's very quick and simple to fill in the information and create the page. All the back end work is already done. Simply follow the prompts to set up your page (this takes under 5 minutes). You can then send out the page

link and start raising funds. All funds received will be designated Holiday Food & Fund Drive 2018 – Your Team Page. You will be able to log in anytime to your page and see the status of your fundraiser.