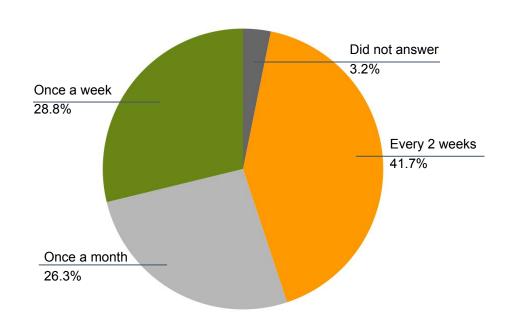

3                          | 63                                          | 51                                         |
| Poor      | 7                          | 8                           | 10                          | 10                                          | 0                                          |
| TOTAL     | 1316                       | 1316                        | 1316                        | 1316                                        | 1316                                       |

### **Participants Gender**





**Household Members** 



2852 Household Members

In the last 12 months, were you ever hungry but didn't eat because there wasn't enough money for food?





\*\*56 did not answer



# How often would you like to receive food from Redwood Empire Food Bank?



#### What nutrition education resources are you interested in?







## Thinking about the food you get from the Redwood Empire Food Bank: What foods are you most likely to eat?











## Thinking about the food you get from the Redwood Empire Food Bank: Do you have any suggestions for improvement?





#### Other Suggestions:

"Have a porta-potty"

"Give government cheese to families not just seniors"

"More like Marin FB/Trader Joe's/Whole Foods"

"provide some desserts"

"Label everything that is organic"

"Early delivery date in month. Would help us to know what we need to buy ourselves."

"label everything, some boxes are too heavy for older people"

"Yes, take people in order...then walkers..get served first"

"curb pickup is easier for folks like me with disabilities"

"Misse