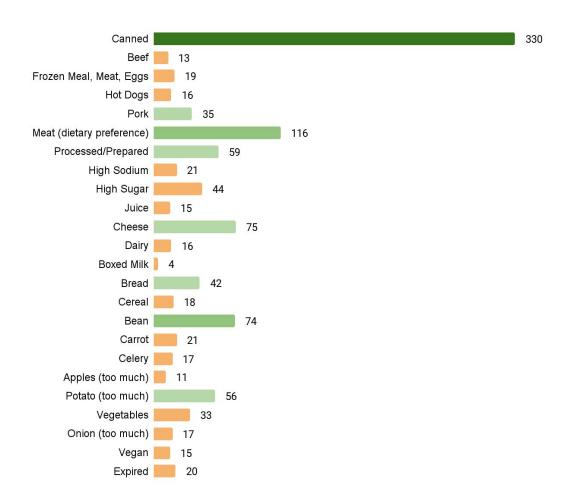

## Thinking about the food you get from the Redwood Empire Food Bank: What foods are you most likely to eat?