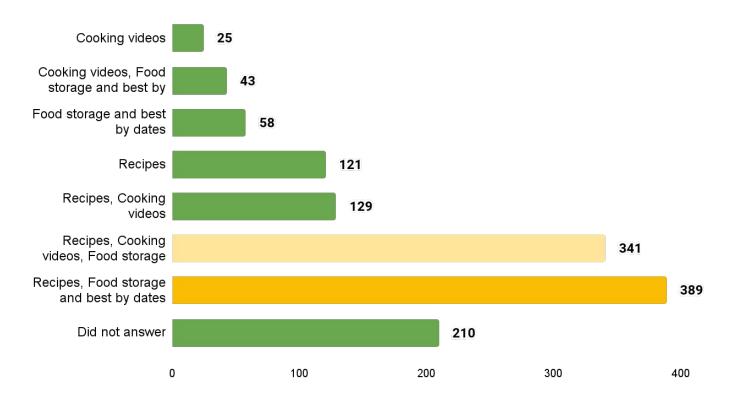

| 51                                         |
| Poor      | 7                          | 8                           | 10                          | 10                                          | 0                                          |
| TOTAL     | 1316                       | 1316                        | 1316                        | 1316                                        | 1316                                       |

### **Participants Gender**





**Household Members** 



2852 Household Members

In the last 12 months, were you ever hungry but didn't eat because there wasn't enough money for food?





\*\*56 did not answer



# How often would you like to receive food from Redwood Empire Food Bank?



#### What nutrition education resources are you interested in?







## Thinking about the food you get from the Redwood Empire Food Bank: What foods are you most likely to eat?











## Thinking about the food you get from the Redwood Empire Food Bank: Do you have any suggestions for improvement?





#### Other Suggestions:

"Have a porta-potty"

"Give government cheese to families not just seniors"

"More like Marin FB/Trader Joe's/Whole Foods"

"provide some desserts"

"Label everything that is organic"

"Early delivery date in month. Would help us to know what we need to buy ourselves."

"label everything, some boxes are too heavy for older people"

"Yes, take people in order...then walkers..get served first"

"curb pickup is easier for folks like me with disabilities"

"Missed the great army helpers"

"please ask great volunteers to not squ