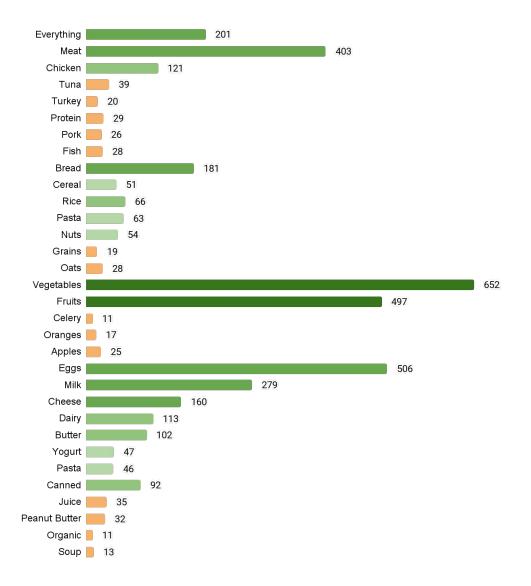

## Thinking about the food you get from the Redwood Empire Food Bank: What foods are you most likely to eat?