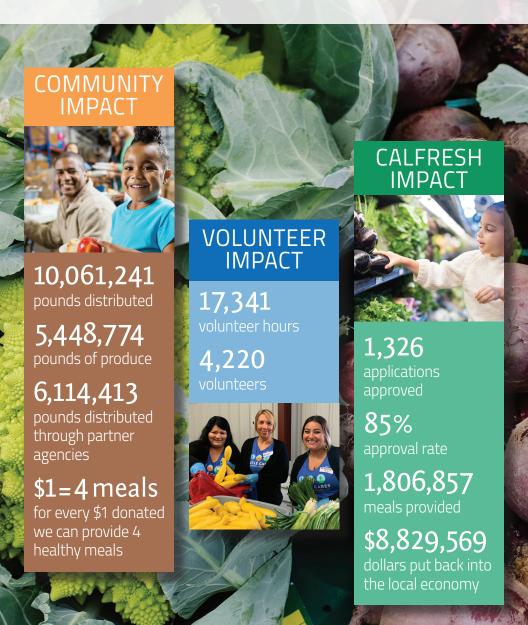

### 2019-20 ANNUAL REPORT



"Working together to end hunger through healthy food, education and leadership."

#### YEAR IN REVIEW

#### Assets

| Total Assets               | 16,584,041 |
|----------------------------|------------|
| Land, Building & Equipment | 6,335,984  |
| Prepaid Expenses           | 74,747     |
| Food inventory             | 1,774,310  |
| Accounts Receivable        | 231,643    |
| Cash & Investments         | 8,167,357  |

#### Liabilities

| Total Liabilities                   | 2,340,583 |
|-------------------------------------|-----------|
| Long-term payable (building & land) | 1,464,069 |
| Accounts payable & accrued expenses | 876,514   |

#### Equity

| Total Liabilities and Net Equity | 16,584,04° |
|----------------------------------|------------|
| Total Net Equity